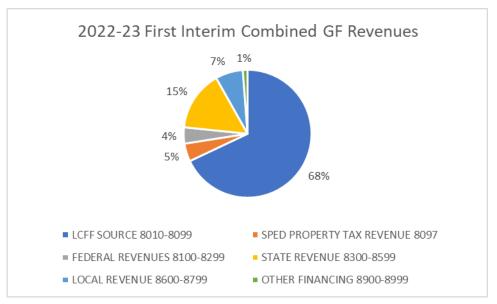

# General Fund Revenues 2022-2023 First Interim

| General Fund Sources             | In Millions |
|----------------------------------|-------------|
| LCFF                             | \$169.6     |
| Federal                          | \$9.6       |
| One-time Federal COVID-19 Relief |             |
| State                            | \$35.5      |
| One-time State COVID-19 Relief   |             |
| Other Local                      | \$16.3      |
| Other Sources                    | \$2.8       |
| Total Revenue                    | \$233.8     |
| Beginning Fund Balance           | \$45.8      |
| Total General Fund               | \$279.6     |

# 73% of the District's revenues are generated from the District's State Aid and Local Property Taxes

Most of the District's General Fund revenue is generated from the District's local property taxes from the Local Control Funding Formula (LCFF). Public education--unlike any other public agency--receives most of its revenue based on the population it serves. Other major sources of revenues are the local income and the categorical income from the State. The local income includes the Measure H Parcel Taxes, which generate a total of \$8.6M for eight years which ends in June 2023. The categorical income is from both the restricted and unrestricted programs. Most of the categorical programs are now unrestricted, part of the LCFF.

Federal income is a small corner of the entire District income. Most of the federal income is restricted since it must be expended for purposes that are determined by the grantor and not the local Board of Education.

The \$10.3 million STRS on Behalf (GASB 68) revenue is not included in the calculation and the graph on the left. GASB 68 is a requirement for accrualbasis recognition by state and local government of employer costs and obligations for pensions. STRS on Behalf is a recorded journal entry in revenue object code 8590 with an offset entry of expenditure object codes 3101 and 3102 with Resource code 7690, in the equal amount as the revenue. It is an "in(revenue)-and-out(expenditure)" entry to capture the State's STRS on-behalf contribution.

The District's total resources for revenue in the budget year include a "beginning balance," which is a restricted and unrestricted carryover balance of funding from the prior year. A portion of the beginning balanced must remain as a Reserve for Economic Uncertainties.