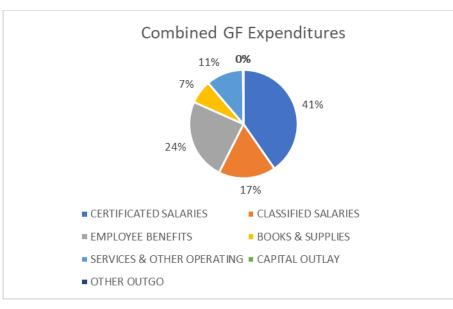

# General Fund Expenditures 2022-2023 First Interim

| General Fund Sources         | In Millions |
|------------------------------|-------------|
| Certificated Salary          | \$92.1      |
| Classified Salary            | \$39.1      |
| Employee Benefits            | \$55.3      |
| Books & Supplies             | \$16.0      |
| Services & Other Operations  | \$25.6      |
| Capital Outlay & Other Outgo | \$342K      |
|                              |             |
| Total Expenditure Budget     | \$228.4     |

Most of the expenditures of the District are to pay the salaries and benefits of its employees. It takes people to teach people and in Cupertino Union School District, 82% of the District's budgeted expenditures are for the services of District employees.

Employee salaries are divided into two separate line items – certificated and classified employees. The certificated employees include teachers, nurses, librarians, psychologists, principals, vice principals, instructional leaders, or others who provide services that require credentials from the state of California.

Classified employee salaries include all of the support personnel in the District including salaries for positions such as secretaries, accountants, bus drivers, mechanics, painters, custodial personnel and management such as department managers or others who provide support services for the school sites.

The employee benefits consist of health & welfare and statutory benefits. The health and welfare benefits alone represent 5% of the general fund budget. The statutory benefits include retirements (STRS and PERS), OASDI, Medicare, unemployment and workers' compensation benefits.

The \$10.3 million STRS on Behalf (GASB 68) revenue is not included in the calculation and the graph on the left. GASB 68 is a requirement for accrual-basis recognition by state and local government of employer costs and obligations for pensions. STRS on Behalf is a recorded journal entry in revenue object code 8590 with an offset entry of expenditure object codes 3101 and 3102 with Resource code 7690, in the equal amount as the revenue. It is an "in(revenue)-andout(expenditure)" entry to capture the State's STRS on-behalf contribution.