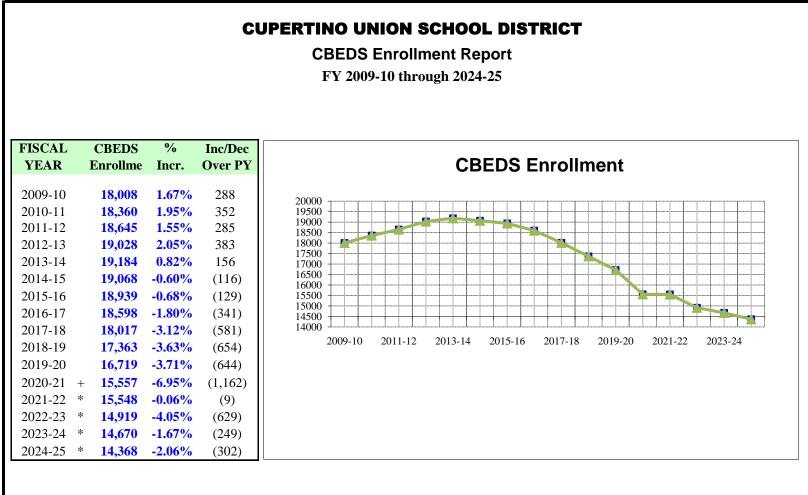

### **ADA and Enrollment Historic Data**

The average daily attendance is a calculation of the number of students in class on an average day. The ADA determined for the attendance period ended before April 15 (P-2 ADA) is the base for the LCFF calculation. Before the P-2 ADA is available, the district uses the CBEDS (California Basic Educational Data System) enrollment in October and the percentage of ADA as of CBEDS enrollment historic data to project the P-2 ADA.

The charts on the following pages demonstrate the historical data of the district's CBEDS enrollment, Average Daily Attendance (ADA) at P-2, and Percentage of P-2 ADA vs CBEDS Enrollment over the last 16 years and the estimated enrollment for the next 5 years using the district's conservative demographer's report.