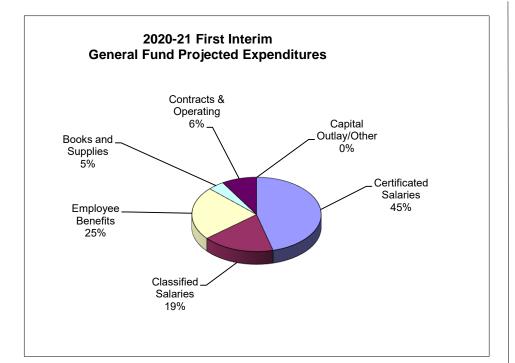

### General Fund Expenditures 2020-2021 First Interim

| General Fund Sources        | In Millions |
|-----------------------------|-------------|
| Certificated Salary         | \$85.3      |
| Classified Salary           | \$34.9      |
| Employee Benefits           | \$37.7      |
| Books & Supplies            | \$10.0      |
| Services & Other Operations | \$10.3      |
| Capital Outlay              | \$150K      |
|                             |             |
| Total Expenditure Budget    | \$178.2     |
|                             |             |

Most of the expenditures of the District are to pay the salaries and benefits of its employees. It takes people to teach people and in Cupertino Union School District, 90% of the District's budgeted expenditures are for the services of District employees.

Employee salaries are divided into two separate line items –certificated and classified employees. The certificated employees include teachers, nurses, librarians, psychologists, principals, vice principals, instructional leaders, or others who provide services that require credentials from the state of California.

Classified employee salaries include all of the support personnel in the District including salaries for positions such as secretaries, accountants, bus drivers, mechanics, painters, custodial personnel and management such as department managers or others who provide support services for the school sites.

The employee benefits consist of health & welfare and statutory benefits. The health and welfare benefits alone represent 25% of the general fund budget. The statutory benefits include retirements (STRS and PERS), OASDI, Medicare, unemployment and workers' compensation benefits.