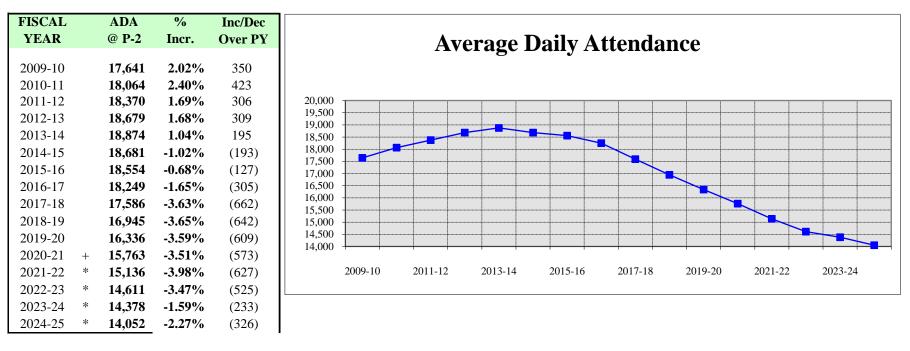

### **ADA and Enrollment Historic Data**

The average daily attendance is a calculation of the number of students in class on an average day. The ADA determined for the attendance period ended before April 15 (P-2 ADA) is the base for the LCFF calculation. Before the P-2 ADA is available, the district uses the CBEDS (California Basic Educational Data System) enrollment in October and the percentage of ADA as of CBEDS enrollment historic data to project the P-2 ADA.

The charts on the following pages demonstrate the historical data of the district's CBEDS enrollment, Average Daily Attendance (ADA) at P-2, and Percentage of P-2 ADA vs CBEDS Enrollment over the last 16 years and the estimated enrollment for the next 5 years using the district's conservative demographer's report.