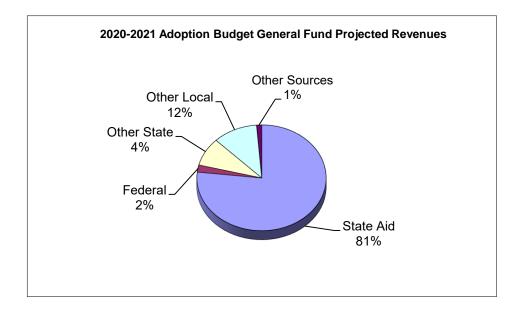

### General Fund Revenues 2020-2021 First Interim

| General Fund Sources             | In Millions |
|----------------------------------|-------------|
| LCFF                             | \$139.5     |
| Federal                          | \$4.0       |
| One-time Federal COVID-19 Relief | \$5.4       |
| One-time State COVID-19 Relief   | \$1.2       |
| Other State                      | \$4.7       |
| Other Local                      | \$21.3      |
| Other Sources                    | \$2.5       |
| Total Revenue                    | \$178.6     |
| Beginning Fund Balance           | \$29.2      |
| Total General Fund               | \$207.8     |

## 85% of the District's revenues are generated from the District's State Aid

Most of the District's General Fund revenue is generated from the District's state aid from the Local Control Funding Formula (LCFF). Public education--unlike any other public agency--receives most of its revenue based on the population it serves. Other major sources of revenues are the local income and the categorical income from the State. The local income includes the Measure H Parcel Taxes, which generate a total of \$8.6M for eight years which ends in June 2023. The categorical income is from both the restricted and unrestricted programs. Most of the categorical programs are now unrestricted, part of the LCFF.

Federal income is a small corner of the entire District income. Most of the federal income is restricted since it must be expended for purposes that are determined by the grantor and not the local Board of Education.

The \$9.4 million STRS on Behalf (GASB 68) revenue is not included in the calculation and the graph on the left. GASB 68 is a requirement for accrualbasis recognition by state and local government of employer costs and obligations for pensions. STRS on Behalf is a recorded journal entry in revenue object code 8590 with an offset entry of expenditure object codes 3101 and 3102 with Resource code 7690, in the equal amount as the revenue. It is an "in(revenue)-and-out(expenditure)" entry to capture the State's STRS on-behalf contribution.

The District's total resources for revenue in the budget year include a "beginning balance," which is a restricted and unrestricted carryover balance of funding from the prior year. A portion of the beginning balanced must remain as a Reserve for Economic Uncertainties.